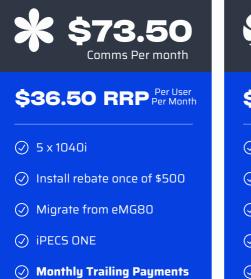

### \$36.50 RRP Per User Per Month

ഷ്

IPECS ONF

= /0.

- ⊘ 8x 1040i
- ✓ Install rebate once of \$650
- Ø Migrate from eMG80
- ⊘ iPECS ONE
- Monthly Trailing Payments

- ⊘ Migrate from eMG80
- ⊘ iPECS ONE
- **Monthly Trailing Payments**