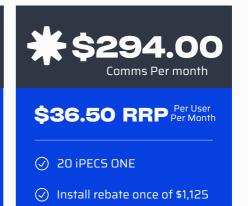

### \$36.50 RRP Per User Per Month

ഷ്

IPECS ONF

= /0.

- ⊘ 8x 1040i
- ✓ Install rebate once of \$650
- Ø Migrate from eMG80
- ⊘ iPECS ONE
- Monthly Trailing Payments

- ⊘ Migrate from eMG80
- ⊘ iPECS ONE
- **Monthly Trailing Payments**

| Migrate the largest install |
|-----------------------------|
| base in Australia           |

🕞 LG

- 🖌 Install rebate
- Ongoing Trailing

|             | 36 Months | 48 Months | 60 Months | Install Rebate |
|-------------|-----------|-----------|-----------|----------------|
| 1 Handset   | \$35.00   | \$33.50   | \$32.00   | \$200.00       |
| 2 Handsets  | \$70.00   | \$67.00   | \$64.00   | \$300.00       |
| 3 handsets  | \$105.00  | \$100.50  | \$96.00   | \$400.00       |
| 4 Handsets  | \$140.00  | \$134.00  | \$128.00  | \$450.00       |
| 5 Handsets  | \$175.00  | \$167.50  | \$160.00  | \$500.00       |
| 8 Handsets  | \$280.00  | \$268.00  | \$256.00  | \$650.00       |
| 20 Handsets | \$700.00  | \$670.00  | \$640.00  | \$1,125.00     |