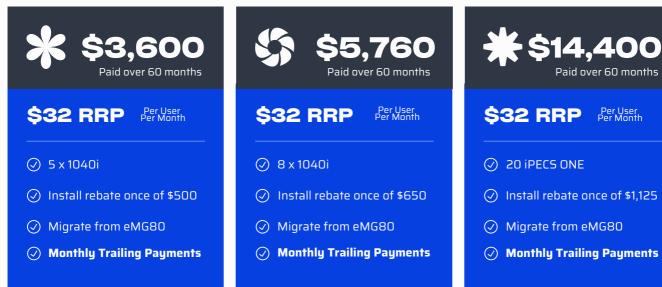

Migrate the largest install base in Australia

- 🗸 Install rebate up to \$1,125
- **Ongoing Trailing**

ഷ്

IPEES ONF

= /0.

### \$36.50 RRP Per User Per Month

ഷ്

IPECS ONF

= /0.

- ⊘ 8x 1040i
- ✓ Install rebate once of \$650
- Ø Migrate from eMG80
- ⊘ iPECS ONE
- Monthly Trailing Payments

- ⊘ Migrate from eMG80
- ⊘ iPECS ONE
- **Monthly Trailing Payments**

| Migrate the largest install |
|-----------------------------|
| base in Australia           |

🕞 LG

- 🖌 Install rebate
- Ongoing Trailing

|             | 36 Months | 48 Months | 60 Months | Install Rebate |
|-------------|-----------|-----------|-----------|----------------|
| 1 Handset   | \$35.00   | \$33.50   | \$32.00   | \$200.00       |
| 2 Handsets  | \$70.00   | \$67.00   | \$64.00   | \$300.00       |
| 3 handsets  | \$105.00  | \$100.50  | \$96.00   | \$400.00       |
| 4 Handsets  | \$140.00  | \$134.00  | \$128.00  | \$450.00       |
| 5 Handsets  | \$175.00  | \$167.50  | \$160.00  | \$500.00       |
| 8 Handsets  | \$280.00  | \$268.00  | \$256.00  | \$650.00       |
| 20 Handsets | \$700.00  | \$670.00  | \$640.00  | \$1,125.00     |